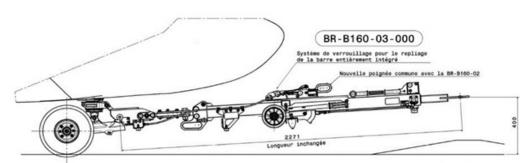

## BR-B160-03-B SHORT TOW-BAR H160

Picture not contractual

## DESCRIPTION

The Tow-bar is a rigid stowage device that attaches to the nose gear and tractor to move the helicopter from point A to point B.

Installation feasible by an operator on flat ground and with good weather conditions. 2 operators are needed for an installation in bad weather or inclined ground. The 2nd operator should be used to guide the operator installing the bar.

## **KEY FEATURES**

Weight of the tow bar: 38 kg

**Dimensions**: 2271 x 400 x 600 mm **Maximum load in traction**: 1720 daN **Maximum load during turn**: 1865 Nm