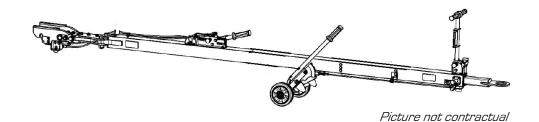

## DESCRIPTION

The Standard Tow-Bar is a rigid hitch that attaches to both the NLG and the tractor for the purpose of moving the helicopter from point A to point B.

Installation feasible by an operator on flat ground and with good weather conditions. 2 operators are needed for an installation in bad weather or inclined ground. The 2nd operator should be used to guide the operator installing the bar.

## **KEY FEATURES**

Weight of the tow bar: 40 kg

**Dimensions**: 2950 x 400 x 600 mm **Maximum load in traction**: 1720 daN **Maximum load during turn**: 1865 Nm