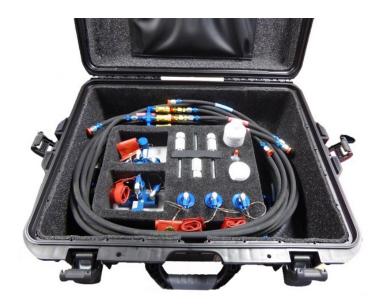

## DESCRIPTION

This kit contains all the equipment required to test the complete pitot and static system on the helicopter. The kit also allows pre-testing for a "No leak" configuration of all test adaptors, hoses and air data test set prior to connecting to the helicopter.

Device used for connection to pitot and static port.

Suitcase including: piping and adaptors for pitot static and dynamic port to test the system (2 pitot static).

## **KEY FEATURES**

- Pitot Test Adaptor
- Pre-Test Probe
- Static Test Adaptor
- Pitot Test Hose Assembly
- Static Test Hose Assembly
- Seal Kit
- Lubricating Fluid
- Manual