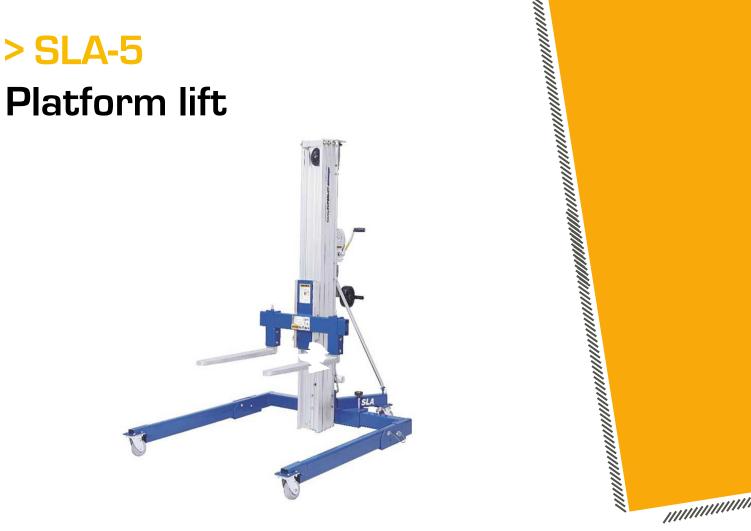

## DESCRIPTION

SLA-5 is a material lift with a straddle base for straddling loads and steel forks. The SLA-5 operates using a one-speed manual winch for lifting and lowering the forks and has a patented telescoping mast system. Ultra compact and lightweight.

## **KEY FEATURES**

- Lifts load to a maximum height of: 200 (cm) ot / 78.5 (in)
- Max weight: 454 (kg) / 1000 (lbs)
- Lift weighs 117 kg  $\not <$  258 (lbs) for applications with weight limitations

→ SIZE 200 x 80 x 74 (cm)