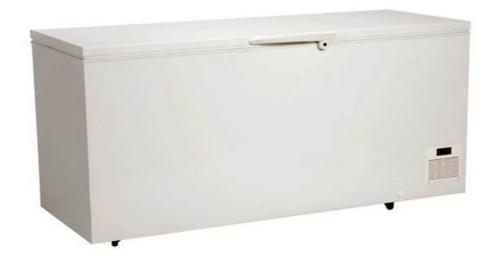

## Freezer

### **DESCRIPTION**

Freezer for long-term storage at temperatures between -30 and -60  $^{\circ}$  C.

#### SIZE

92 x 170.5 x 73 (cm) 36.2 x 67.1 x 28.7 (in)

WEIGHT

95 (kg) 209 (lbs)