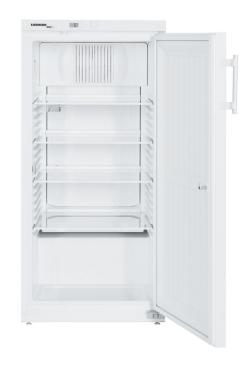

### DESCRIPTION

LKexv 2600 has been designed to keep materials readily flammable under ATEX 95. This refrigerator is equipped with glass shelves and has a refrigeration 240 liters capacity in a temperature range of +1  $^{\circ}$  C to +15  $^{\circ}$  C .

#### **KEY FEATURES**

- Energy consumption in 24h 0.786 kWh / 24h
- Climate class: 5
- Noise level: 48 dB
- Net capacity, total: 221 I
- Gross capacity, total: 240 l
- Refrigerant: R 600a
- Cooling system, refrigerator compartment: dynamic
- Defrosting method automatic
- Voltage: 220-240 V ~
- Frequency: 50 Hz
- Connection rating: 1.0 A