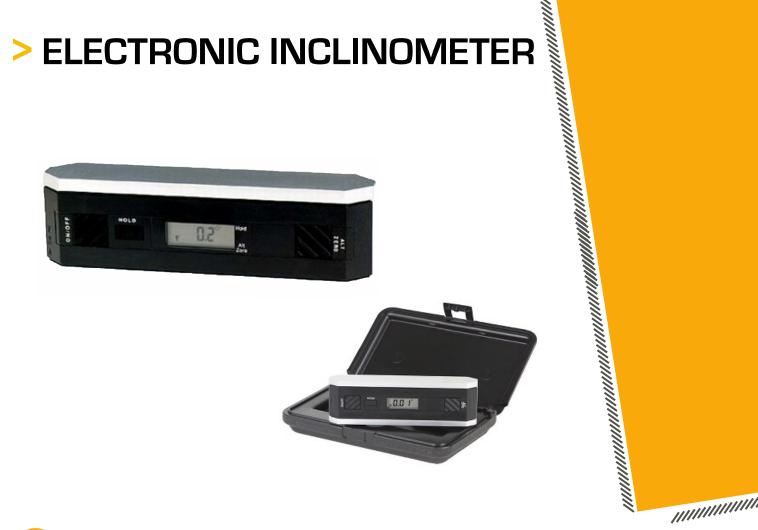

## DESCRIPTION

This tool provides an immediate digital reading of all angles in a 360° range (between +45° and -45°C  $\,/$  113° and -49°F).

The unit utilizes a patented, liquid-filled sensor combined with precision measurement circuitry to provide unparalleled accuracy and stability.

## **KEY FEATURES**

- Full 360 degree range (90° x 4).
- Easy to read LCD display.
- Maximum accuracy of +/-  $0.05^\circ$  and maximum resolution of  $0.01^\circ$
- Precision, machined aluminum frame.
- Unit can be recalibrated to factory accuracy in the field without special tools or fixtures.
- RS-232 compatible interface for computer data collection.

## SIZE

15.3 X 4.8 X 3.1 (cm) 0.50 x 0.16 x 0.10 (ft)

WEIGHT

0.295 (kg) 0.6 (lbs)