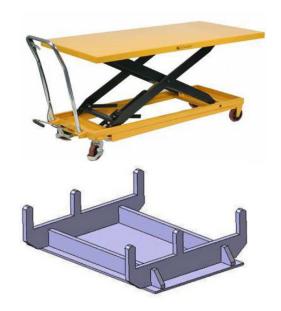

## DESCRIPTION

This tooling consists of a wheeled table to store and move the Pod HLF. The cradle allows storage side by side of 2 PODs (width 333 and 472 mm). It includes:

- a lift table
- a support cradle with two flanks fixed on the tray table

### **KEY FEATURES**

- Max weight: 500 (kg)
- Overall length of lift table: 1820 (mm)
- Overall width: 810 (mm)
- Table thickness: 56 (mm)
- Maximum lift: 915 (mm)
- Minimum height: 286 (mm)
- Wheel dimensions: 127 x 25 (mm)
- Handle height: 990 (mm)