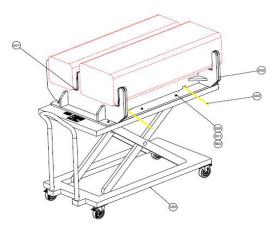

## DESCRIPTION

This tooling consists of a wheeled table to store and move the Pod HLF. The cradle allows storage side by side of 2 PODs (width 333 and 472 mm). It includes:

- a lift table
- a support cradle with two flanks fixed on the tray table