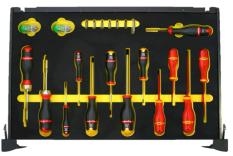

## **KEY FEATURES**

- Chest 1: Screw drivers, ratchet bit driver, bit holder screwdriver, socket adapter
- Chest 2: Cutters pliers, nose pliers, hexagon keys, stubby blade screw driver...
- Chest 3: Precision tweezers, general purpose scissor, steel scriber, blow gun...
- Chest 4: Box spanners, combination spanners, metric straight ratchet ring wrenches,
- Chest 5: Torque wrench, ratchet set,  $1/4^{\prime\prime}$  long-reach metric 6 pointsockets, polygon drives...
- Chest 6: Wrenches engaged in tube with screwdriver handle, true RMS multimeter