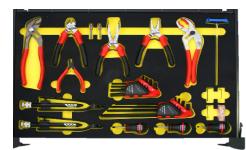

## **KEY FEATURES**

- Chest 1: Screw drivers, ratchet bit driver, bit holder screwdriver, socket adapter
- Chest 2: Cutters pliers, nose pliers, hexagon keys, stubby blade screw driver...
- Chest 3: Precision tweezers, general purpose scissor, steel scriber, blow gun...
- Chest 4: Box spanners, combination spanners, metric straight ratchet ring wrenches,
- Chest 5: Torque wrench, ratchet set,  $1/4^{\prime\prime}$  long-reach metric 6 pointsockets, polygon drives...
- Chest 6: Wrenches engaged in tube with screwdriver handle, true RMS multimeter