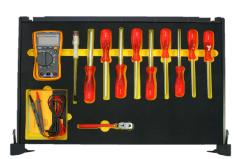

## **KEY FEATURES**

- Chest 1: Screw drivers, ratchet bit driver, bit holder screwdriver, socket adapter
- Chest 2: Cutters pliers, nose pliers, hexagon keys, stubby blade screw driver...
- Chest 3: Precision tweezers, general purpose scissor, steel scriber, blow gun...
- Chest 4: Box spanners, combination spanners, metric straight ratchet ring wrenches,
- Chest 5: Torque wrench, ratchet set,  $1/4^{\prime\prime}$  long-reach metric 6 pointsockets, polygon drives...
- Chest 6: Wrenches engaged in tube with screwdriver handle, true RMS multimeter