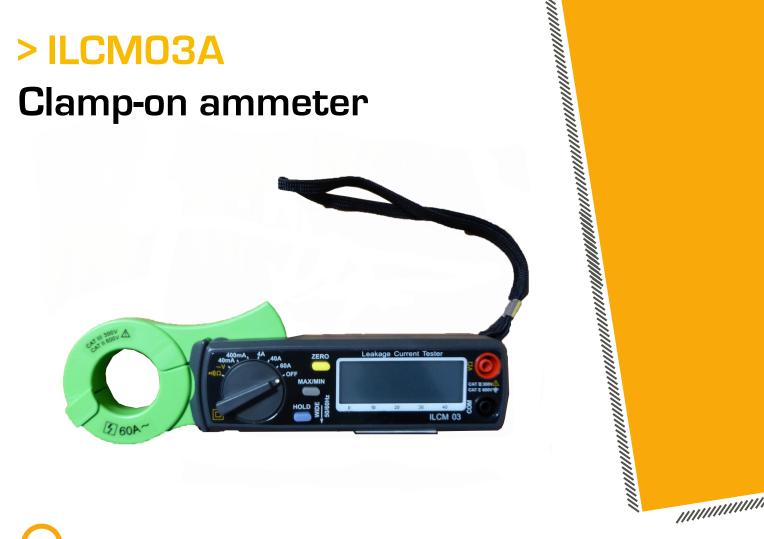

## DESCRIPTION

This device is an AC Leakage current clamp designed for safe, non-intrusive AC current measurement up to 60 Amps.

## **KEY FEATURES**

- Accurate for leakage current measurement.
- 5 Ranges (40mA, 400mA, 4A, 40A, 60A).
- 10 µA high resolution on 40mA range.
- Fast bargraph display (30 times/sec.)
- Easy single rotary switch
- Max/Min, Data Hold functions
- Large jaw with 30 mm diameter.
- Large 3 3/4 digits LCD