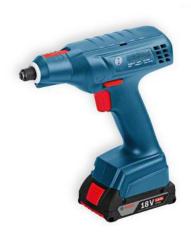

# **DESCRIPTION**

The handy cordless shut-off screwdriver is especially suitable for driving rows of screws and completing assembly applications with maximum performance whilst meeting very high quality demands. Thanks to the lithium-ion battery technology, they deliver maximum power for high torques and speeds. Included: charger, batteries x2, adaptor, case

## **KEY FEATURES**

- Productivity: precision cut-off clutch / Cmk> 1.67
- Tolerance: +/- 10% (in accordance with ISO 5393), screwing strategy, adapts to your application / programmable via micro USB
- Ergonomics: LED illumination of working area, adjustable angle and narrow angle head, new ergonomic handle for ideal holding and reduction of TMS, reduced weight and machine balancing
- Improved Reliability: lithium-ion technology with Cool Pack system and temperature monitoring, for extended lifetime
- Quality: optical and audible cut-off control, optical and audible control of the battery charge state on the screwdriver, control Visual indication of the charge status of the battery by means of the charge indicator on the battery