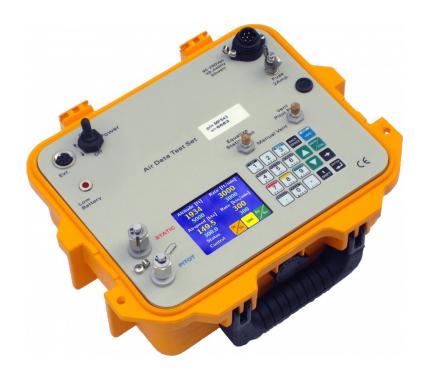

## DESCRIPTION

The MPS43 is a unique instrument in that the first class capabilities in terms of precision and performance are all integrated into a remarkably small enclosure. It enables users to both utilize the air data testing characteristics and transport the instrument in ways not possible by more conventionally designed products. The rugged lightweight enclosure meets the demanding requirements of the aerospace industry.

The MPS43 is equipped with an internal rechargeable battery that provides emergency backup power and gives up to 30 minutes of operation.

### **KEY FEATURES**

- NATO Stock Number: 4920-15-195-4871
- Automatic Ps and Pt control
- RVSM compliant
- Integral 1000 hour pumps
- Ultra compact
- Built-in safety features
- Included accessories: ADWIN PC Control software (MPS43/43H only), USB cable, power cable, hoses and fittings