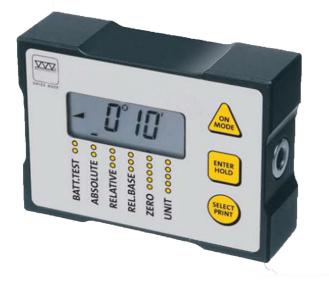

## > 53.30203 Electronic Inclinometer

## DESCRIPTION

User-friendly, versatile inclinometer made to measure the amount of tilt using either of both direct and differential modes.

Numerous measuring applications, including comparative measurement of two parallel surfaces by means of two inclinometers. Inspection reports are also automatically generated under Microsoft EXCEL.

## **KEY FEATURES**

- NATO Stock Number: 6605-14-556-6811
- Measuring range  $\pm 45^\circ$  with clear display of any measured angles or slopes
- Reinforced aluminium housing and latest electronics
- Large LCD display for error free read-out.
- Supplied with ClinoSOFT Software plus USB cable to host computer